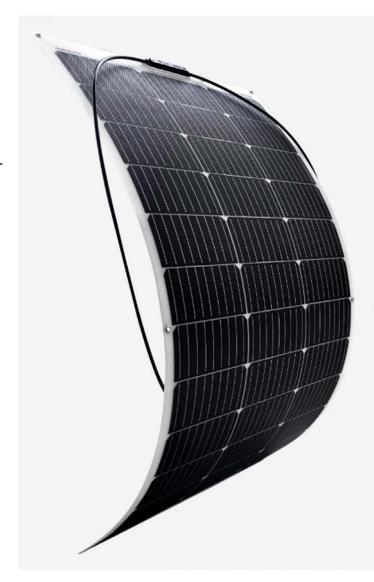

## SATEVIS-GTW-SPFLEX-110W-5M

ETFE Marine semi-flexible solar panel 166\*166mm 9 Busbars PERC Cells, 110W /12V

- Increased cell efficiency up to 22.62%.
- Structure with 166mm\*166mm monocrystalline solar cells
- With 9 multi-busbars, less resistance and more stability
- Bendability: max. 50°
- ETFE coating with high elasticity and durability
- Waterproof junction box with injected silicone
- · High resistance to salt water, rain, hail and wind
- Lighter weight and easy installation

Provided with 5meters cable and Hirschmann Plug Module dimension: 1080 \* 540 \* 2mm Module weight: 2.1 kg